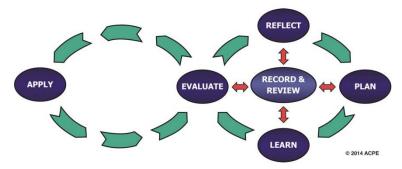

## **Using Continuing Professional Development (CPD)**

You are attending the **ASHP 2019 Summer Meetings & Exhibition** for many reasons, including the ability to earn the continuing education credits you need for your license. Continuing Professional Development is a framework to help you design and implement an education plan that goes beyond meeting your licensing requirements and facilitates your professional development and competency as a healthcare provider.

Reflect: Identify your learning needs and opportunities; frame your learning objectives.

Reflect

- Plan: Circle in your program or write in the space below those sessions that may meet your learning objectives.
- Act: Attend as many of these educational sessions as you can. If you can't get to them all, you need not worry. You will have access to the content after the meeting.
- **Evaluate/Apply:** This is for after the meeting, when you're in your practice setting. Was there an impact? What else do you need to do?
- Record & Review: That's the purpose of this page. Tracking your process is ongoing and essential.